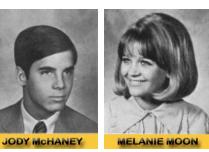

## **Fallen Eagles**

Mark Adkins Rusty Lanford`` Bryan Matson Cathi Akin Scott Baxter Jody McHaney Ann Bickers Gary McNeese Steve Bryant Melanie Moon Fred Colodny **Eric Neilson** Cathy Crosby Carol Parton Kathryn Ann Crosby Roger Richard Peery **Randy Curtis** Jim Rich Steve Rivera **Rusty Davis** Lyn Decatur **Buddy Scalf** Jimmy Dickinson **Robert Schanbaum** Danny Smith Hank Dubey Mark Duran **Delores Smith** Mark Durham Susan Smith Ted Eger Marsha Snowden Suzanne Golub Sue Stockhoff Jane Huemme **Deborah Townsend Gary Huffines** Kathy Van Meter **Dwight Ivy** Tom Wagenhauser **Chuck Kourvelas** Nancy Wallace

# **Fallen Eagles**

**Fallen Eagles** 

Senior class photographs were not available for the following: **Gary Huffines** Dwight Ivy **Rusty Lanford Gary McNeese** Jim Rich **Robert Schanbaum Scotty Wiens**