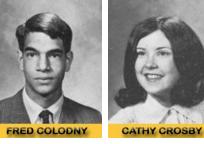

## **Fallen Eagles**

Mark Adkins Rusty Lanford`` Bryan Matson Cathi Akin Scott Baxter Jody McHaney Ann Bickers Gary McNeese Steve Bryant Melanie Moon Fred Colodny **Eric Neilson** Cathy Crosby Carol Parton Kathryn Ann Crosby Roger Richard Peery **Randy Curtis** Jim Rich Steve Rivera **Rusty Davis** Lyn Decatur **Buddy Scalf** Jimmy Dickinson **Robert Schanbaum** Danny Smith Hank Dubey Mark Duran **Delores Smith** Mark Durham Susan Smith Ted Eger Marsha Snowden Suzanne Golub Sue Stockhoff Jane Huemme **Deborah Townsend Gary Huffines** Kathy Van Meter **Dwight Ivy** Tom Wagenhauser **Chuck Kourvelas** Nancy Wallace

# **Fallen Eagles**

**Fallen Eagles** 

Senior class photographs were not available for the following: **Gary Huffines** Dwight Ivy **Rusty Lanford Gary McNeese** Jim Rich **Robert Schanbaum Scotty Wiens**